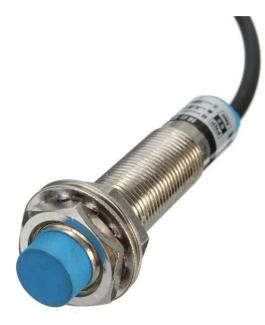

## M12 capacitive proximity switch

Installation type: non-embedded Action mode: NPN normally open Size: M12\*62mm Wiring length 510mm Material: Shell nickel-plated brass, detection surface ABS Detection distance: 5mm±10% Lag distance: less than 10% of the detection distance Detection object: metal, nonmetal: plastic, glass, wood, liquid: water, oil, etc. Voltage: DC 6-36V Operating environment temperature: -25°C-65°C, no freezing Use environment humidity: 35-95%RH