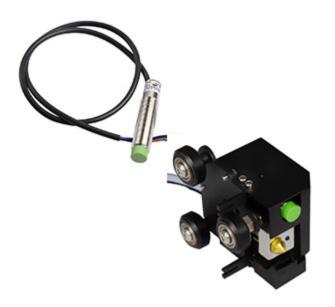

**ET4 ET5 Self-Leveling Sensor 3 Pins Simple Smart High-Precision** 

#### WooCommerce PDF Catalog

It could work with any kind of bed materials, such as glasses, woods, metals, and so on