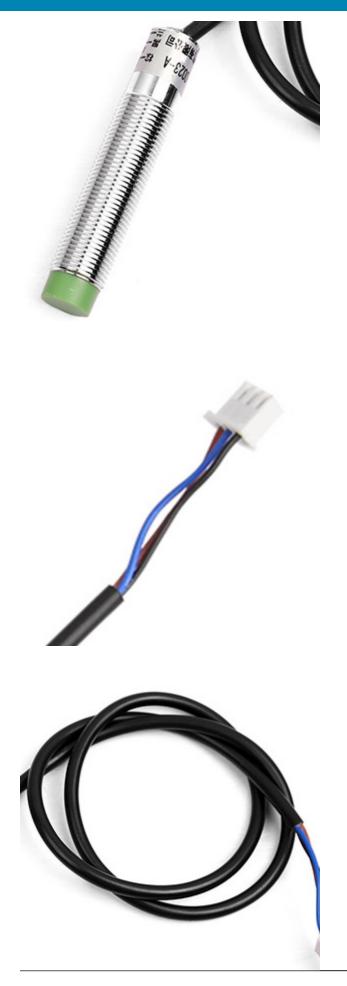

### **Product Description**

## M12 capacitive proximity switch

Installation type: non-embedded Action mode: NPN normally open Size: M12\*62mm Wiring length 510mm Material: Shell nickel-plated brass, detection surface ABS Detection distance: 5mm±10% Lag distance: less than 10% of the detection distance Detection object: metal, nonmetal: plastic, glass, wood, liquid: water, oil, etc. Voltage: DC 6-36V Operating environment temperature: -25°C-65°C, no freezing Use environment humidity: 35-95%RH

**ET4 ET5 Self-Leveling Sensor 3 Pins Simple Smart High-Precision** 

#### WooCommerce PDF Catalog

It could work with any kind of bed materials, such as glasses, woods, metals, and so on

# Appearance

We are thicker than regular thread and look intact no matter how you use it

WooCommerce PDF Catalog

Developer By PDF Catalog Woocommerce