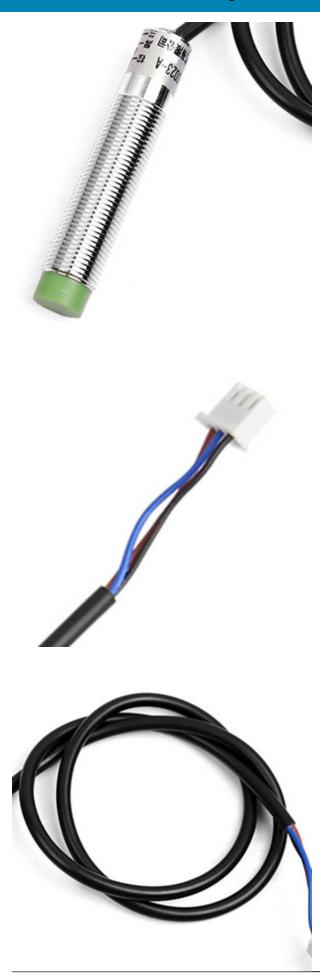

## M12 capacitive proximity switch

Installation type: non-embedded Action mode: NPN normally open Size: M12\*62mm Wiring length 510mm Material: Shell nickel-plated brass, detection surface ABS Detection distance: 5mm±10% Lag distance: less than 10% of the detection distance Detection object: metal, non-metal: plastic, glass, wood, liquid: water, oil, etc. Voltage: DC 6-36V Operating environment temperature: -25°C-65°C, no freezing Use environment humidity: 35-95%RH

**ET4 ET5 Self-Leveling Sensor 3 Pins Simple Smart High-Precision** 

It could work with any kind of bed materials, such as glasses, woods, metals, and so on

## **Appearance**

We are thicker than regular thread and look intact no matter how you use it