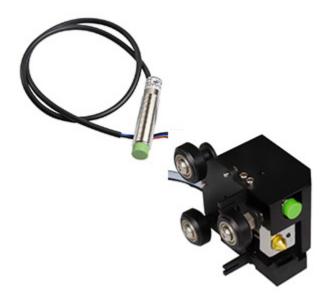

**ET4 ET5 Self-Leveling Sensor 3 Pins Simple Smart High-Precision** 

It could work with any kind of bed materials, such as glasses, woods, metals, and so on

## **Appearance**

We are thicker than regular thread and look intact no matter how you use it