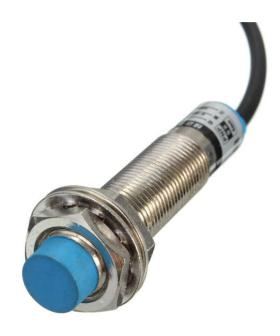

## M12 capacitive proximity switch

Installation type: non-embedded Action mode: NPN normally open Size: M12\*62mm Wiring length 510mm Material: Shell nickel-plated brass, detection surface ABS Detection distance: 5mm±10% Lag distance: less than 10% of the detection distance Detection object: metal, non-metal: plastic, glass, wood, liquid: water, oil, etc. Voltage: DC 6-36V Operating environment temperature: -25°C-65°C, no freezing Use environment humidity: 35-95%RH

**ET4 ET5 Self-Leveling Sensor 3 Pins Simple Smart High-Precision** 

It could work with any kind of bed materials, such as glasses, woods, metals, and so on