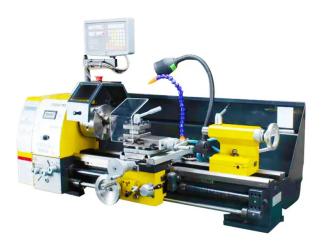

## **Product Description**

MULTI USE LATHE FEATURES: The SKF bearing is used for the spindle, which is more accurate than other machines, with smaller sound and longer life. It is very convenient to disassemble and use the C-type spindle. After only loosening the three nuts, the chuck can be replaced by rotating the locking disc. Full metal gear, low noise, CNC machine tool shifting solution. Adopt 1.5KW variable frequency motor. SPECIFICATIONS: MODEL JY300VF Distance betwe...